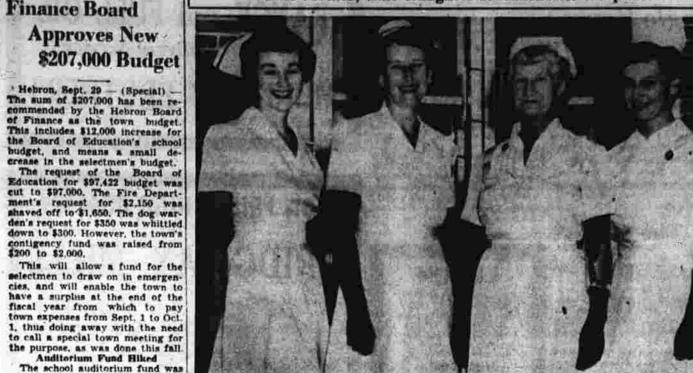

Tenth Reunion Committee for MHS Class of 1943

The committee which planned the 10th reunion of the Manchester High School Class of 1943 which took place Saturday at "The Hedges" in New Britain, included (standing, from the left) Clarence Hanno, prizes; Ernest Duke, treasurer; Fred Peck, toastmaster; John Brown, decorations; Ralph Scuderi, chairman; Herbert Phelon, Hall committee; Richard Law, guests; (seated, from the left)Shirley Tedford Larson, tickets; Edna Mullen Penny, dinner committee; Mary Johnson Duke and Shirley Cer-