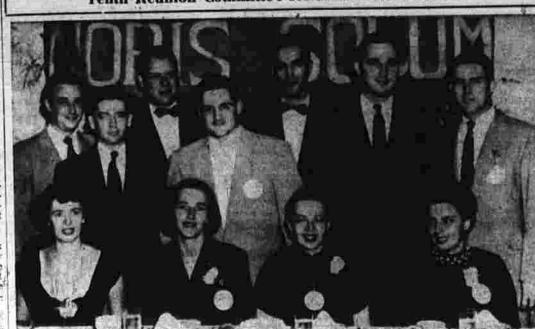

Tenth Reunion Committee for MHS Class of 1943

The committee which planned the 10th reunion of the Manchester High School Class of 1943 which took place Saturday at "The Hedges" in New Britain, included (standing, from the left) Clarence Hanno, prizes; Ernest Duke, treasurer; Fred Peck, toastmaster; John Brown, decorations; Ralph Scuderi, chairman; Herbert Phelon, Hall committee; Richard Law, guests; (seated, from the left)Shirley Tedford Larson, tickets; Edna Mullen Penny, dinner committee; Mary Johnson Duke and Shirley Cer-